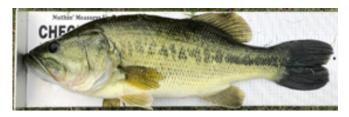

#### SEASON-LONG BASS FISHING TOURNAMENT

Longest Bass Tournament: March 1st to October 31st Eligibility: Open to all Bay Creek Members This is a catch, measure, picture and release tournament.

#### **ENTRY REQUIREMENTS**

- 1. Must have a valid Virginia State Fresh Water Fishing License. (Children under 16 do not need a license)
- 2. Must have caught the bass in an "approved" Bay Creek Fishing pond. Approved ponds are designated on the Bay Creek Fishing Map (above).
- 3. The fish must be caught on hook and line and snagging the fish is not permitted. For a fish to be admissible, all bass must be hooked inside the mouth. All fish must be hooked and reeled in by the same person. You cannot hook and hand off a rod to someone else.
- 4. Must take a picture of the fish using an acceptable measuring device.
  a. Acceptable measuring boards include the Hawg Trough manufactured by Hagen's (pictured below) or any similar board made by a reputable manufacturer. Measuring boards may be shortened by
  - removing inches from the upper end (opposite the fence) However, it may not be broken, snapped, or cut apart and then reassembled at any point between the two ends. A crack that does not separate the measuring board into pieces and does not affect the measuring board's accuracy may be repaired and reinforced for use. Violation will result in denial of photo. The measuring board must have a fence to the left. b. Measuring Fish length is determined by its caudal fin (tail fin) touching or crossing the factory marked quarter-inch increment (e.g., ridges, grooves) on the measuring board. If it falls short of a 1/4-inch factory mark, the length is rounded down to the next lower 1/4-inch mark that the bass' caudal fin actually touches or crosses. In reviewing photographs, judges will visualize as accurately as possible where a 1/4-inch factory mark would be if it extended the full width of a board and use that imaginary line to determine a fish's length. The mouth of