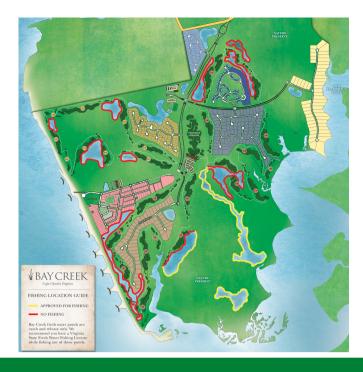

#### **ENTRY REQUIREMENTS**

- 1. Must have a valid Virginia State Fresh Water Fishing License. (Children under 16 do not need a license)
- 2. Must have caught the bass in an "approved" Bay Creek Fishing pond. Approved ponds are designated on the Bay Creek Fishing Map (above).
- 3. The fish must be caught on hook and line and snagging the fish is not permitted. For a fish to be admissible, all bass must be hooked inside the mouth. All fish must be hooked and reeled in by the same person. You cannot hook and hand off a rod to someone else.
- 4. Must take a picture of the fish using an acceptable measuring device.
  a. Acceptable measuring boards include the Hawg Trough manufactured by Hagen's (pictured below) or any similar board made by a reputable manufacturer. Measuring boards may be shortened by
  - removing inches from the upper end (opposite the fence) However, it may not be broken, snapped, or cut apart and then reassembled at any point between the two ends. A crack that does not separate the measuring board into pieces and does not affect the measuring board's accuracy may be repaired and reinforced for use. Violation will result in denial of photo. The measuring board must have a fence to the left. b. Measuring Fish length is determined by its caudal fin (tail fin) touching or crossing the factory marked quarter-inch increment (e.g., ridges, grooves) on the measuring board. If it falls short of a 1/4-inch factory mark, the length is rounded down to the next lower 1/4-inch mark that the bass' caudal fin actually touches or crosses. In reviewing photographs, judges will visualize as accurately as possible where a 1/4-inch factory mark would be if it extended the full width of a board and use that imaginary line to determine a fish's length. The mouth of