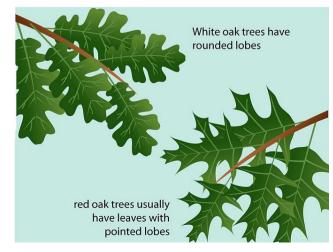

# ACORNS,OAKS AND INSECTS

by Joe Fehrer

"The oak sleeps in the acorn, the bird waits in the eggs." - James Allen

If you've been on the Preserve this fall and winter you've no doubt seen acorns scatted about. We have several varieties of oaks, mostly in the red oak family, adjacent to the trails, but more on tree identification in a future column.