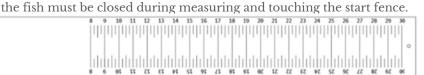

#### **ENTRY REQUIREMENTS**

- 1. Must have a valid Virginia State Fresh Water Fishing License. (Children under 16 do not need a license)
- 2. Must have caught the bass in an "approved" Bay Creek Fishing pond. Approved ponds are designated on the Bay Creek Fishing Map (above).
- 3. The fish must be caught on hook and line and snagging the fish is not permitted. For a fish to be admissible, all bass must be hooked inside the mouth. All fish must be hooked and reeled in by the same person. You cannot hook and hand off a rod to someone else.
- 4. Must take a picture of the fish using an acceptable measuring device.
  a. Acceptable measuring boards include the Hawg Trough manufactured by Hagen's (pictured below) or any similar board made by a reputable manufacturer. Measuring boards may be shortened by
  - removing inches from the upper end (opposite the fence) However, it may not be broken, snapped, or cut apart and then reassembled at any point between the two ends. A crack that does not separate the measuring board into pieces and does not affect the measuring board's accuracy may be repaired and reinforced for use. Violation will result in denial of photo. The measuring board must have a fence to the left. b. Measuring Fish length is determined by its caudal fin (tail fin) touching or crossing the factory marked quarter-inch increment (e.g., ridges, grooves) on the measuring board. If it falls short of a 1/4-inch factory mark, the length is rounded down to the next lower 1/4-inch mark that the bass' caudal fin actually touches or crosses. In reviewing photographs, judges will visualize as accurately as possible where a 1/4-inch factory mark would be if it extended the full width of a board and use that imaginary line to determine a fish's length. The mouth of