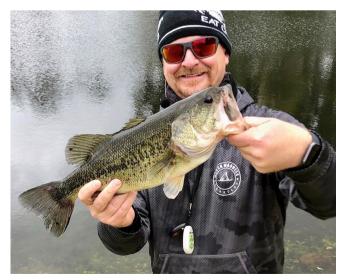

#### SEASON-LONG BASS FISHING TOURNAMENT

Longest Bass Tournament: March 1st to October 31st Eligibility: Open to all Bay Creek Members This is a catch, measure, picture and release tournament.

#### **ENTRY REQUIREMENTS**

- 1. Must have a valid Virginia State Fresh Water Fishing License. (Children under 16 do not need a license)
- 2. Must have caught the bass in an "approved" Bay Creek Fishing pond. Approved ponds are designated on the Bay Creek Fishing Map (above).
- 3. The fish must be caught on hook and line and snagging the fish is not permitted. For a fish to be admissible, all bass must be hooked inside the mouth. All fish must be hooked and reeled in by the same person. You cannot hook and hand off a rod to someone else.
- 4. Must take a picture of the fish using an acceptable measuring device.
  a. Acceptable measuring boards include the Hawg Trough manufactured by Hagen's (pictured below) or any similar board made by a reputable manufacturer. Measuring boards may be shortened by
  - removing inches from the upper end (opposite the fence) However, it may not be broken, snapped, or cut apart and then reassembled at any point between the two ends. A crack that does not separate the measuring board into pieces and does not affect the measuring board's accuracy may be repaired and reinforced for use. Violation will result in denial of photo. The measuring board must have a fence to the left. b. Measuring Fish length is determined by its caudal fin (tail fin) touching or crossing the factory marked quarter-inch increment (e.g., ridges, grooves) on the measuring board. If it falls short of a 1/4-inch factory mark, the length is rounded down to the next lower 1/4-inch mark that the bass' caudal fin actually touches or crosses. In reviewing photographs, judges will visualize as accurately as possible where a 1/4-inch factory mark would be if it extended the full width of a board and use that imaginary line to determine a fish's length. The mouth of

- 5. The picture must be taken as shown above and taken with a mobile phone with camera or a digital camera or video camera capable of producing still photos with memory card and/or download cable to submit digital photographs.
- a. Pictures are to be submitted to zach@baycreeklife.com for judging and tournament acceptance. Pictures must include the below information:
  - i. Member's Name
  - ii. Date
  - iii. Division (May be Multiple)
  - iv. Picture of valid Fishing license if you are 16 or older
- b. The picture must be an original. No filters or photoshopped images, as this will result in disqualification.
- c. The fish must be left facing and showing the full length on the measuring board.
- d. Fish must be released back into the pond after picture and measuring.